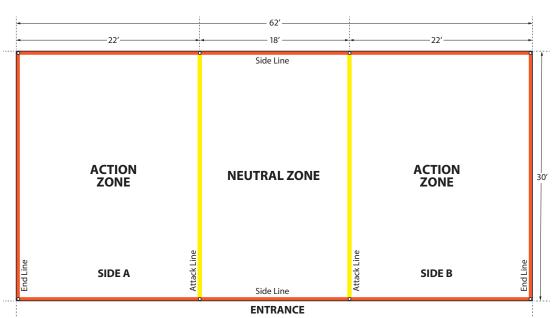

## **KIT INCLUDES:**

2 - Attack Lines - 2 Inch Webbing 30 Feet Long w/Grommets

8 - Bungees

8 - Stakes (outdoor) or Suction Cups (indoor)

2 - End Lines - 2 Inch Webbing 30 Feet Long w/Grommets

2 - Side Lines - 2 Inch Webbing 62 Feet Long w/Grommets