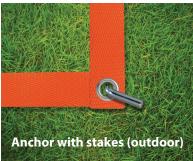

Archery Tag® Rapid Field makes it easy to create an Extreme Archery field on the beach, in the yard or on a smooth indoor floor, like a gymnasium.

Durable two inch orange and yellow webbing connects using grommets with bungees that can be anchored with stakes for outside use or suction cups for smooth indoor flooring.

## **KIT INCLUDES:**

2 - Attack Lines - 2 Inch Webbing 30 Feet Long w/Grommets

8 - Bungees

8 - Stakes (outdoor) or Suction Cups (indoor)

2 - End Lines - 2 Inch Webbing 30 Feet Long w/Grommets

2 - Side Lines - 2 Inch Webbing 62 Feet Long w/Grommets