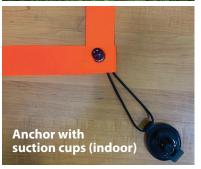

Archery Tag® Rapid Field makes it easy to create an Extreme Archery field on the beach, in the yard or on a smooth indoor floor, like a gymnasium.

Durable two inch orange and yellow webbing connects using grommets with bungees that can be anchored with stakes for outside use or suction cups for smooth indoor flooring.

## **KIT INCLUDES:**

2 - Attack Lines - 2 Inch Webbing 30 Feet Long w/Grommets

8 - Bungees

8 - Stakes (outdoor) or Suction Cups (indoor)

2 - End Lines - 2 Inch Webbing 30 Feet Long w/Grommets

2 - Side Lines - 2 Inch Webbing 62 Feet Long w/Grommets