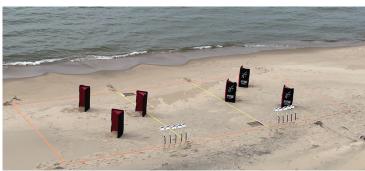

Archery Tag® Rapid Field makes it easy to create an Extreme Archery field on the beach, in the yard or on a smooth indoor floor, like a gymnasium.

Durable two inch orange and yellow webbing connects using grommets with bungees that can be anchored with stakes for outside use or suction cups for smooth indoor flooring.