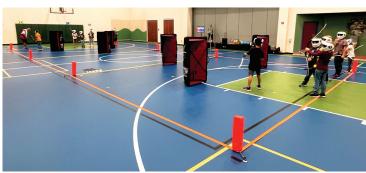

Archery Tag® Rapid Field makes it easy to create an Extreme Archery field on the beach, in the yard or on a smooth indoor floor, like a gymnasium.

Durable two inch orange and yellow webbing connects using grommets with bungees that can be anchored with stakes for outside use or suction cups for smooth indoor flooring.