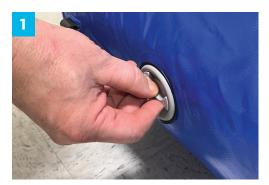

Remove Sinklt™ Target from bag and unroll.

Place on floor face down with the blue side up. Now Locate air valve.

Attach hose to Inflator/Deflator by inserting and twisting .

Remove air valve cap on Sinklt® target and attached other end of hose into the air valve by inserting and twisting.