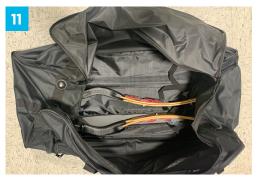

Now fold target in half and place inside Equipment Bag.

Disassemble longbows and place in bag along with Arrows and Inflator/Deflator. Zip bag closed and you are ready for your next event.