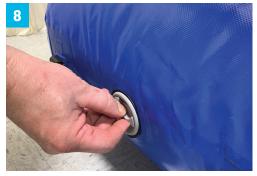

## SINKIT™ INFLATABLE TARGET BREAK-DOWN GUIDE

To break down the Sinklt<sup>™</sup> target, start by removing the air valve cap by twisting it.

Change hose on the Inflator/Deflator to the opposite end by inserting and twisting.