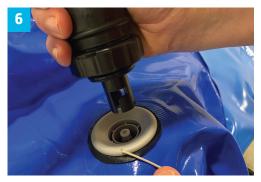

Remove Sinklt™ Target from bag and unroll.

Place on floor face down with the blue side up. Now Locate air valve.

Attach hose to Inflator/Deflator by inserting and twisting .

Remove air valve cap on Sinklt® target and attached other end of hose into the air valve by inserting and twisting.

Plug in the Inflator/Deflator and turn on switch to inflate target.

When the target is fully inflated (firm to touch), turn off and unplug Inflator/Deflator and replace air valve cap.

Pull out the pockets on the back (blue) side of the target.