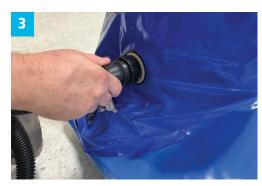

Remove Sinklt™ Target from bag and unroll.

Place on floor face down with the blue side up. Now Locate air valve.

Attach hose to Inflator/Deflator by inserting and twisting .

Remove air valve cap on Sinklt® target and attached other end of hose into the air valve by inserting and twisting.

Insert other end of hose into target, plug in Inflator/Deflator and turn on switch to start deflating target. Once target is deflated turn off and remove from air valve and turn off.

**2 People recommended.** ,Start folding target from the bottom up (face down), squeezing remaining air out as you go.