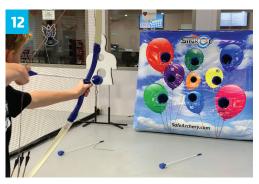

Stand the inflated StickIt<sup>™</sup> Target upright.

Remove two longbows from the bottom of bag and assemble (see separate longbow instructions).

You are ready. See how many arrows you can sink into the pockets. Let the fun begin!