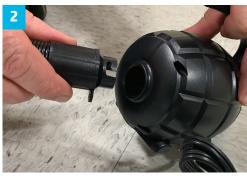

Remove Sinklt™ Target from bag and unroll.

Place on floor face down with the blue side up. Now Locate air valve.

Attach hose to Inflator/Deflator by inserting and twisting .

Remove air valve cap on Sinklt® target and attached other end of hose into the air valve by inserting and twisting.

## SINKIT™ INFLATABLE TARGET BREAK-DOWN GUIDE

To break down the Sinklt<sup>™</sup> target, start by removing the air valve cap by twisting it.

Change hose on the Inflator/Deflator to the opposite end by inserting and twisting.