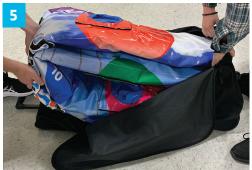

Now fold target in half and place inside Equipment Bag.

Disassemble longbows and place in bag along with Arrows and Inflator/Deflator. Zip bag closed and you are ready for your next event.