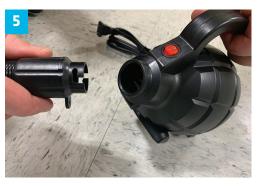

Remove Sinklt™ Target from bag and unroll.

Place on floor face down with the blue side up. Now Locate air valve.

Attach hose to Inflator/Deflator by inserting and twisting .

Remove air valve cap on Sinklt® target and attached other end of hose into the air valve by inserting and twisting.