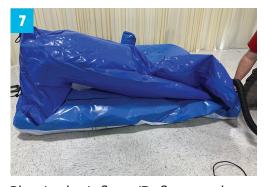

Plug in the Inflator/Deflator and turn on switch to inflate target.

When the target is fully inflated (firm to touch), turn off and unplug Inflator/Deflator and replace air valve cap.

Pull out the pockets on the back (blue) side of the target.

Stand the inflated StickIt<sup>™</sup> Target upright.

Remove two longbows from the bottom of bag and assemble (see separate longbow instructions).

You are ready. See how many arrows you can sink into the pockets. Let the fun begin!