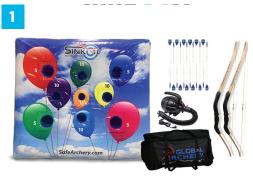

Contents: 1 - Sticklt™ Inflatable Target, 2 - Longbows, 12 - Arrows, 1 - Inflator/Deflator, 1 - Equipment Bag.

**2 People recommended for set-up.** Unzip Equipment Bag and remove Arrows and Inflator/Deflator.