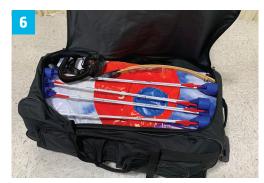

Now fold target in half and place inside Equipment Bag.

Disassemble longbows and place in bag along with Arrows and Inflator/Deflator. Zip bag closed and you are ready for your next event.