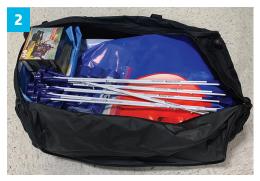

Now fold target in half and place inside Equipment Bag.

Disassemble longbows and place in bag along with Arrows and Inflator/Deflator. Zip bag closed and you are ready for your next event.