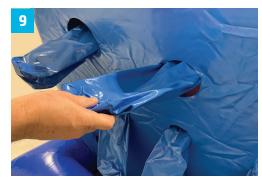

Plug in the Inflator/Deflator and turn on switch to inflate target.

When the target is fully inflated (firm to touch), turn off and unplug Inflator/Deflator and replace air valve cap.

Pull out the pockets on the back (blue) side of the target.