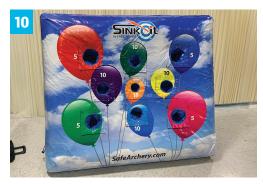

Stand the inflated StickIt<sup>™</sup> Target upright.

Remove two longbows from the bottom of bag and assemble (see separate longbow instructions).

You are ready. See how many arrows you can sink into the pockets. Let the fun begin!