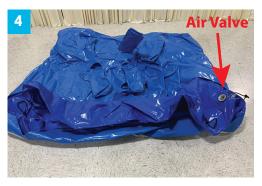

Remove Sinklt™ Target from bag and unroll.

Place on floor face down with the blue side up. Now Locate air valve.

Attach hose to Inflator/Deflator by inserting and twisting .

Remove air valve cap on Sinklt® target and attached other end of hose into the air valve by inserting and twisting.

## SINKIT™ INFLATABLE TARGET BREAK-DOWN GUIDE

To break down the Sinklt<sup>™</sup> target, start by removing the air valve cap by twisting it.

Change hose on the Inflator/Deflator to the opposite end by inserting and twisting.