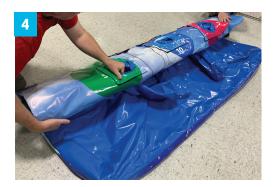

Insert other end of hose into target, plug in Inflator/Deflator and turn on switch to start deflating target. Once target is deflated turn off and remove from air valve and turn off.

**2 People recommended.** ,Start folding target from the bottom up (face down), squeezing remaining air out as you go.

Now fold target in half and place inside Equipment Bag.

Disassemble longbows and place in bag along with Arrows and Inflator/Deflator. Zip bag closed and you are ready for your next event.