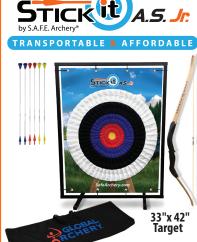

Target Set has all the great features of it's big brother, but is smaller, more transportable and affordable. Great for playing at home or taking archery on the go for a quick set up. Keep it in your car for spontaneous archery games at parties or events.

The StickIt™A.S. Jr. Archery

SafeArchery.com • 260.587.4500 • sales@globalarchery.com