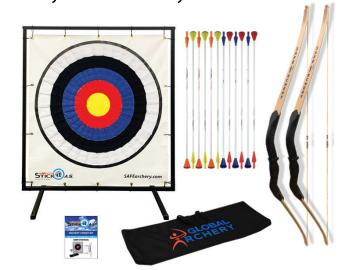

## **BULLSEYE TARGET**

## **SET INCLUDES:**

- 1 45.5"x 52.5" Bullseye Target
- 1 50"x 57" Collapsible Aluminum Frame
- 2 S.A.F.E. Archery® Longbows
- 12 StickIt® Arrows
- 12 StickIt® Discs
- 1 Gear Bag
- 1 Manual

The StickIt® A.S. is great for players of all ages and abilities to learn the basics of target shooting. Our S.A.F.E. Archery® arrow disc tips stick to the target (the arrow falls softly away) for easy scoring and retrieval. The StickIt® A.S. has a light weight aluminum frame that sets up quickly and easily (Complete setup in 90 seconds) Fun indoors or outdoors. Frame weighs 16 lbs. Complete package weighs 21 lbs.