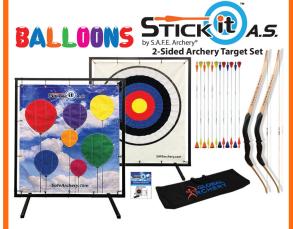

# 2-Sided Archery Target Set

# **BALLOONS 2-SIDED TARGET**

- 1 45.5"x 52.5" 2-Sided Target (Balloons/ Bullseye)
- 1 50"x 57" Collapsible Aluminum Frame
- 2 S.A.F.E. Archery® Longbows
- 12 StickIt® Arrows
- 12 StickIt® Discs
- 1 Gear Bag
- 1 Manual