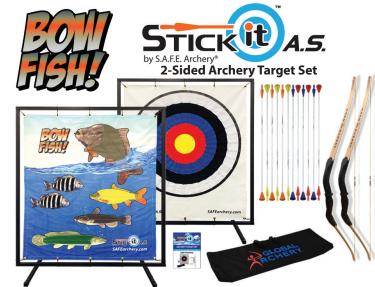

# **BOW FISH 2-SIDED TARGET**

## **SET INCLUDES:**

- 1 45.5"x 52.5" 2-Sided Target (BowFish / Bullseye)
- 1 50"x 57" Collapsible Aluminum Frame
- 2 S.A.F.E. Archery® Longbows
- 12 StickIt® Arrows
- 12 StickIt® Discs
- 1 Gear Bag
- 1 Manual