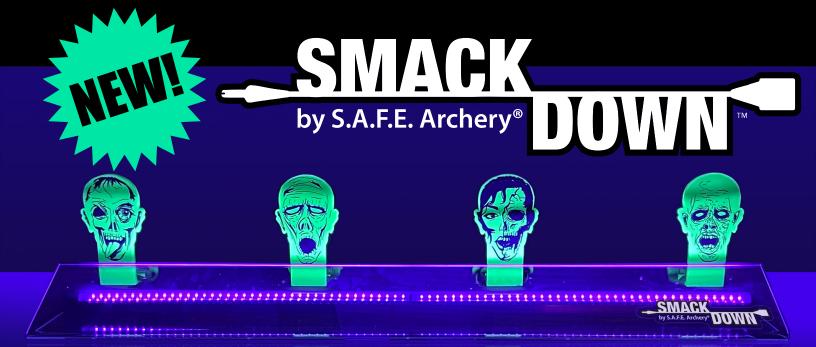

## **TARGET SET INCLUDES:**

- 1 Smack Down™ 4 Foot Target Base
- 1 Black Light Strip (for scary fun in the dark)
- 4 Interchangeable Target Faces (swap out targets to offer variety & a unique experience)
- 1 S.A.F.E. Archery<sup>®</sup> Longbow
- 8 S.A.F.E. Archery<sup>®</sup> Arrows
- 1 Storage / Transport Bag

## **CHOOSE YOUR TARGET FACES: ZOMBIES, CLOWNS, POLITICIANS or BALLOONS**

AAAAA

S.A.F.E. Archeny" is a registered trademark of Global Archery Products, Inc. Registered in the U.S. and other countries. "NON-LETHAL ARROW" PROTECTED BY U.S. PATENTS #8,449,413 and #8,932,159 © 2023 Global Archery Products, Inc., All Rights Reserved