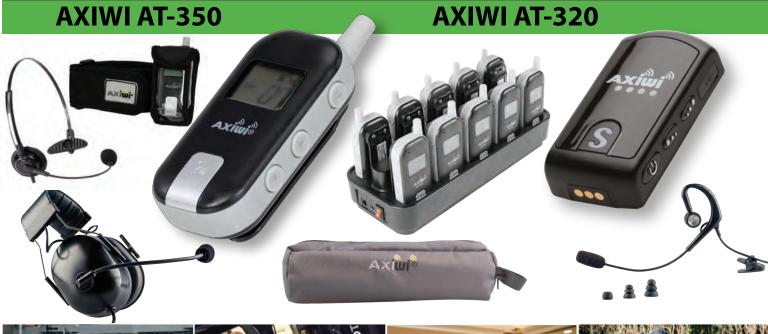

## FULL DUPLEX WIRELESS COMMUNICATION SYSTEMS

The AXIWI communication system is a wireless full duplex and handsfree communication system. Six people can simultaneously communicate with each other by the open line connection, just like a telephone conversation. The communication system is used for communication during tours, conferences, meetings, sports and translating simultaneously. We offer the AXIWI in two models: the AXIWI AT-350 and the AXIWI AT-320.